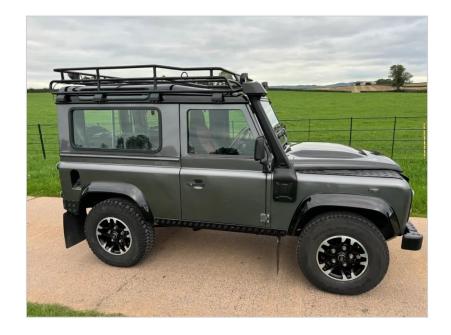

email: lauren@rocagri.co.uk

**BRAND/MODEL** Land Rover Defender 90 Adventure

2.2 Litre Diesel

MONTH/YEAR 2016

**HOURS/MILAGE** 35,987 miles

**PRICE** £POA

## **EXTRA FEATURES**

- 6 speed
- 4WD
- red/black premium leather heated seats
- air conditioning
- · cold climate pack
- rear wash\wipe
- Expedition roof rack with rear access ladder
- snorkel
- LED headlights
- leather steering wheel
- heated windscreen
- clean indicator lenses
- Bright Aluminium finish pedals
- clock
- air vent bezels
- · door handles and locks
- Metallic Corris Grey black pack
- 16 inch gloss black and Diamond turned alloy wheels
- dog guard
- step/tow bar with electrics
- very late limited edition classic Defender