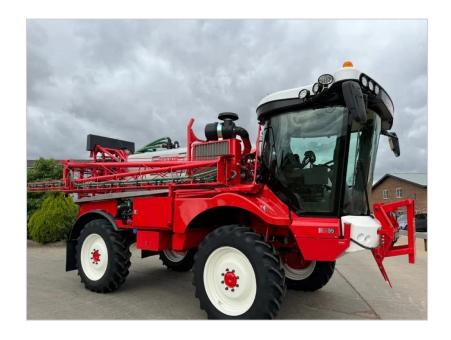

www:rocagri.co.uk

BRAND/MODEL Bateman RB 35

**MONTH/YEAR** 03/2024

HOURS/MILAGE 224 hours

SPEED 45K

**TYRES** 14.9/34 + 600/60/30 Michelin

PRICE £POA

## **EXTRA FEATURES**

- 2 speed wheel motors
- foot brake
- 225hp
- front and rear active suspension
- hydraulic adjustable wheel track
- two and four wheel steer
- 12/20/24 Meter Contour 10 section boom
- section control
- triplex nozzles
- headland nozzles
- boom tilt
- 4,000 LT stainless steel tank with clean water tank
- slow fill
- tankmatic
- 30LT stainless steel induction bowl with can rinse
- boom lights
- climate control
- Dynamic air seat
- heated electric mirrors
- · reversing camera
- Bowser fill
- LED work lights
- auto lube
- left and right lockers