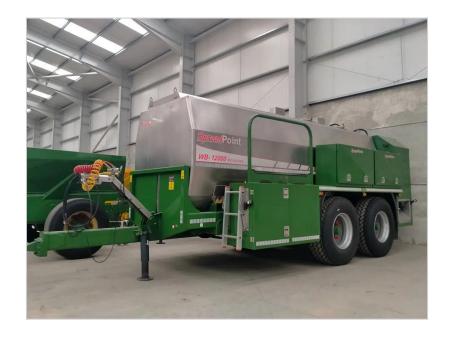

www:rocagri.co.uk

BRAND/MODEL SpreadPoint WB 12000 Water

Bowser

MONTH/YEAR NEW

**TYRES** 445/65 R22.5

PRICE £POA

## **EXTRA FEATURES**

- 9,000ltr clean water tank & 3,000 mix tank full stainless steel tank
- · low centre of gravity
- tank mounted just 80mm above axles very stable machine not a tank mounted on a trailer
- super wide chassis for enhanced stability
- internally baffled tank with "V" blocks at the front to break any force of water under harsh breaking
- heavy duty headboard to hinder any forward movement of tank
- mix tank facility
- rear mixing cabinet with lockable aluminium roller shutter door - with internal lighting
- stainless steel induction hopper
- fast fill rear side port
- internal tank wash valves
- agitation facility
- rear spray mixing table
- rinse hose & nozzle
- Independently suspended tank from chassis so the tank can move and flex independently on its own under no stress
- heavy duty commercial running gear with 100mm square axles - 400 x 80mm brakes - 10 stud with load sensing valve
- dual air & hydraulic brakes
- petrol pump including 3" outlet, suction and recirculation

(liquid fert friendly)

- 2x dry sight tubes
- hydraulically levelling jack at the front of machine to level machine for optimum performance
- two front side lockers (one with pump installed)
- 4x over mudguard lockers
- inspection port with ladder,catwalk and guide rails
- height adjustable swivel hitch
- shot blasted,primed,brought to controlled temperature,primed,oven baked,sprayed in 2K paint and further oven baked for a hardened durable finish
- LED lights & work lights